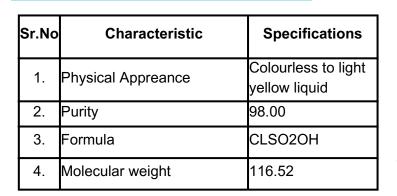

#### **APPLICATIONS**

Applications are:

- Dyes
- Basic Pharma
- · Specialty Chemicals

**SPECIFICATIONS** 

#### **ADVANTAGES**

 Prefine Chemicals guarantees a minimum purity of Min. 99.00 % of Chloro Sulphonic Acid.